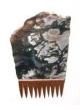

Kristen Cliburn

Of Fire I (Homage to James Baldwin), 2020
acrylic on canvas

45h x 41w in

\$9,000

Celia Eberle Harlot, 2013 copper & outback jasper 4 of 7

\$225

Celia Eberle
Harlot, 2013
copper & bird's eye agate
5 of 7

\$225

Celia Eberle
Harlot, 2013
copper & green moss agate
6 of 7

\$225

Celia Eberle Harlot, 2013 copper & apple agate 3 of 7 \$225

Harry Geffert

Self Portrait, ca. 1995
cast bronze with patina
48h x 26w x 48d in