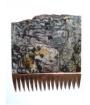

Kristen Cliburn

Of Fire I (Homage to James Baldwin), 2020
acrylic on canvas

45h x 41w in

\$9,000

Celia Eberle Harlot, 2013 copper & outback jasper 4 of 7

\$225

Celia Eberle
Harlot, 2013
copper & bird's eye agate
5 of 7

\$225

Celia Eberle
Harlot, 2013
copper & green moss agate
6 of 7

\$225

Celia Eberle Harlot, 2013 copper & apple agate 3 of 7 \$225

Harry Geffert

Self Portrait, ca. 1995
cast bronze with patina
48h x 26w x 48d in