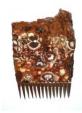

Kristen Cliburn

Of Fire I (Homage to James Baldwin), 2020
acrylic on canvas

45h x 41w in

\$9,000

Celia Eberle Harlot, 2013 copper & outback jasper 4 of 7

\$225

Celia Eberle
Harlot, 2013
copper & bird's eye agate
5 of 7

\$225

Celia Eberle
Harlot, 2013
copper & green moss agate
6 of 7

\$225

Celia Eberle Harlot, 2013 copper & apple agate 3 of 7 \$225

Harry Geffert

Self Portrait, ca. 1995
cast bronze with patina
48h x 26w x 48d in