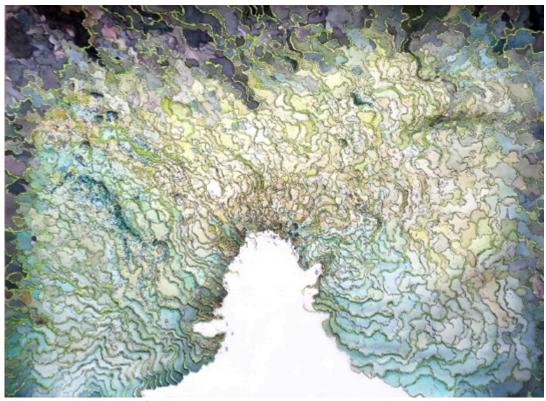

## PRESS RELEASE For Immediate Release

media inquiries please contact Cris Worley 214.745.1415, cris@crisworley.com

Paul Booker, Ridges - Greens and Yellows, 2015, watercolor & ink on paper, 22 x 30 inches

Paul Booker's distinctively lustrous panel paintings are comprised of multiple layers of pigmented enamel and ink drawings built up and embedded in nearly 100 layers of polyurethane. Frenetic, yet delicate lines swarm in various winding pathways articulated in rich color, invoking a sense of flowing movement seen in various natural formations such as biological atlas illustrations, animal flocking behavior, and fluid dynamics.